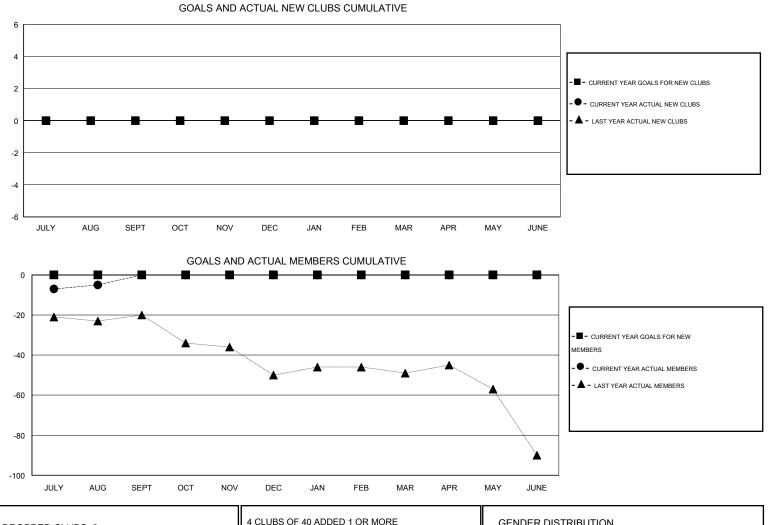

## Cindy Gregg GMT:

| GMT: Cindy C                 | GMT: Cindy Gregg LOCATION PENNSYLVANIA |                   |                  |                  |                              |                    |                                     |                    | GMT CA 1         |  |
|------------------------------|----------------------------------------|-------------------|------------------|------------------|------------------------------|--------------------|-------------------------------------|--------------------|------------------|--|
|                              |                                        | Clubs             |                  |                  | Members                      |                    |                                     |                    |                  |  |
|                              | RESU                                   | LTS FOR 2015-2016 | i                |                  | RESULTS FOR 2015-2016        |                    |                                     |                    |                  |  |
| QUARTER                      | NEW CLUB<br>GOAL                       | NEW CLUBS         | DROPPED<br>CLUBS | NET<br>GAIN/LOSS | QUARTER                      | NEW MEMBER<br>GOAL | CHARTER AND<br>NEW MEMBERS<br>ADDED | DROPPED<br>MEMBERS | NET<br>GAIN/LOSS |  |
| JULY/AUG/SEPT<br>OCT/NOV/DEC | 0<br>0                                 | 0<br>0<br>0       | 0<br>0           |                  | JULY/AUG/SEPT<br>OCT/NOV/DEC | 0<br>0<br>0        | 8<br>0<br>0                         | 13<br>0            | -5<br>0<br>0     |  |
| JAN/FEB/MAR<br>APR/MAY/JUNE  | 0<br>0                                 | 0                 | 0<br>0           | 0<br>0           | JAN/FEB/MAR<br>APR/MAY/JUNE  | 0                  | 0                                   | 0<br>0             | 0                |  |

| DROPPED CLUBS: 0 |    | 4 CLUBS OF 40 ADDED 1 OR MORE | GENDER DISTRIBUTION |              |     |
|------------------|----|-------------------------------|---------------------|--------------|-----|
|                  |    | NEW MEMBERS                   | MALE                | 875 (81.32%) |     |
|                  |    |                               | FEMALE              | 201 (18.68%) |     |
| DROPPED MEMBERS  |    |                               |                     |              |     |
| DECEASED         | 1  | CLICK HERE FOR HEALTH         |                     |              | 100 |
| CLUB CANCELLED   | 0  | ASSESSMENT DATA               | FAMILY UNIT MEMBER  | RS           | 169 |
| OTHER            | 12 |                               | HEAD OF HOUSEHOLI   | 82           |     |
| TOTAL            | 13 |                               | NON-HEAD OF HOUSE   | EHOLD        | 87  |
|                  |    |                               |                     |              |     |